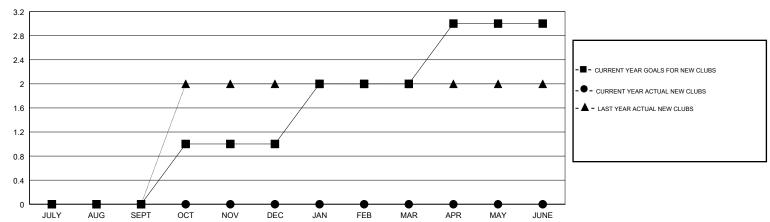

## LOCATION MONTANA

**GMT CA** 

| Clubs         |               |           |               | Members               |                           |                         |                                              |
|---------------|---------------|-----------|---------------|-----------------------|---------------------------|-------------------------|----------------------------------------------|
|               | RESULTS FOR   | 2017-2018 |               | RESULTS FOR 2017-2018 |                           |                         |                                              |
| QUARTER       | NEW CLUB GOAL | NEW CLUBS | DROPPED CLUBS | QUARTER               | MEMBER GROWTH NET<br>GOAL | MEMBER GROWTH<br>ACTUAL | DROPPED MEMBERS ACTUAL (including transfers) |
| JULY/AUG/SEPT | 0             | 0         | 0             | JULY/AUG/SEPT         | 6                         | 34                      | 41                                           |
| OCT/NOV/DEC   | 1             | 0         | 0             | OCT/NOV/DEC           | 31                        | 41                      | 36                                           |
| JAN/FEB/MAR   | 1             | 0         | 0             | JAN/FEB/MAR           | 31                        | 18                      | 30                                           |
| APR/MAY/JUNE  | 1             | 0         | 0             | APR/MAY/JUNE          | 31                        | 0                       | 0                                            |

## GOALS AND ACTUAL NEW CLUBS CUMULATIVE

| -■- MEMBER GROWTH NET GOAL        |
|-----------------------------------|
| - ● - MEMBER GROWTH ACTUAL        |
| - ▲ - LAST YEAR MEMBERSHIP ACTUAL |
|                                   |
|                                   |
|                                   |