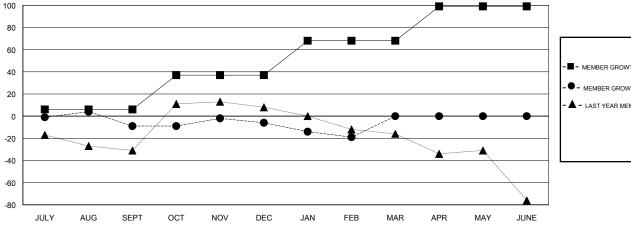

## LOCATION MONTANA

**GMT CA** 

| Clubs         |               |           |               | Members               |                           |                         |                                              |
|---------------|---------------|-----------|---------------|-----------------------|---------------------------|-------------------------|----------------------------------------------|
|               | RESULTS FOR   | 2017-2018 |               | RESULTS FOR 2017-2018 |                           |                         |                                              |
| QUARTER       | NEW CLUB GOAL | NEW CLUBS | DROPPED CLUBS | QUARTER               | MEMBER GROWTH NET<br>GOAL | MEMBER GROWTH<br>ACTUAL | DROPPED MEMBERS ACTUAL (including transfers) |
| JULY/AUG/SEPT | 0             | 0         | 0             | JULY/AUG/SEPT         | 6                         | 34                      | 41                                           |
| OCT/NOV/DEC   | 1             | 0         | 0             | OCT/NOV/DEC           | 31                        | 41                      | 36                                           |
| JAN/FEB/MAR   | 1             | 0         | 0             | JAN/FEB/MAR           | 31                        | 18                      | 30                                           |
| APR/MAY/JUNE  | 1             | 0         | 0             | APR/MAY/JUNE          | 31                        | 0                       | 0                                            |

## GOALS AND ACTUAL NEW CLUBS CUMULATIVE

| -■- MEMBER GROWTH NET GOAL        |
|-----------------------------------|
| - ● - MEMBER GROWTH ACTUAL        |
| - ▲ - LAST YEAR MEMBERSHIP ACTUAL |
|                                   |
|                                   |
|                                   |